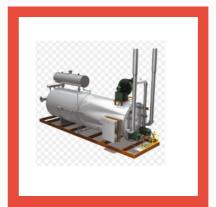

#### **HOT WATER GENERATORS**

Oil & Gas Fired 250 Mcal/hr Hot Water Generator

Oil & Gas Fired 200 Mcal/hr Hot Water Generator

Oil & Gas Fired 150 Mcal/hr Hot Water Generator

Oil & Gas Fired 50 MCAL/HR Hot Water Generator