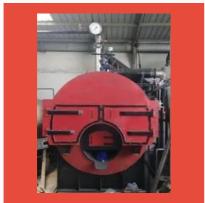

### **INDUSTRIAL STEAM BOILER**

Wood & Coal Fired 1000 kg/hr Packaged Steam Boiler

Wood & Coal Fired 500 kg/hr Packaged Steam Boiler

Coal Fired 600 kg/hr Fluidized Bed Combustion (FBC) Boiler

Coal Fired 400 kg/hr Fluidized Bed Combustion (FBC) Boiler

#### **MEMBRANE WALL STEAM BOILERS**

Coal Fired 10 TPH Water Wall Membrane Type Steam Boiler

Coal Fired 3500 kg/hr Water Wall Membrane Type Steam Boiler

Coal Fired 0-500 kg/hr Boiler

Coal Fired 1000-10000 kg/hr Water Wall Membrane Type Steam Boiler