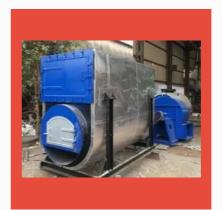

### **INDUSTRIAL STEAM BOILER**

Wood & Coal Fired 1000 kg/hr Packaged Steam Boiler

Wood & Coal Fired 500 kg/hr Packaged Steam Boiler

Coal Fired 600 kg/hr Fluidized Bed Combustion (FBC) Boiler

Coal Fired 400 kg/hr Fluidized Bed Combustion (FBC) Boiler

#### **MEMBRANE WALL STEAM BOILERS**

Coal Fired 10 TPH Water Wall Membrane Type Steam Boiler

Coal Fired 3500 kg/hr Water Wall Membrane Type Steam Boiler

Coal Fired 0-500 kg/hr Boiler

Coal Fired 1000-10000 kg/hr Water Wall Membrane Type Steam Boiler