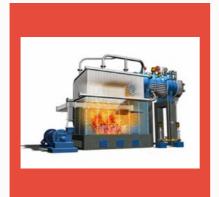

#### **MEMBRANE WALL STEAM BOILERS**

Coal Fired 10 TPH Water Wall Membrane Type Steam Boiler

Coal Fired 3500 kg/hr Water Wall Membrane Type Steam Boiler

Coal Fired 0-500 kg/hr Boiler

Coal Fired 1000-10000 kg/hr Water Wall Membrane Type Steam Boiler