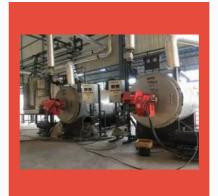

### **INDUSTRIAL STEAM BOILER**

Wood & Coal Fired 1000 kg/hr Packaged Steam Boiler

Wood & Coal Fired 500 kg/hr Packaged Steam Boiler

Coal Fired 600 kg/hr Fluidized Bed Combustion (FBC) Boiler

Coal Fired 400 kg/hr Fluidized Bed Combustion (FBC) Boiler

#### **MEMBRANE WALL STEAM BOILERS**

Coal Fired 10 TPH Water Wall Membrane Type Steam Boiler

Coal Fired 3500 kg/hr Water Wall Membrane Type Steam Boiler

Coal Fired 0-500 kg/hr Boiler

Coal Fired 1000-10000 kg/hr Water Wall Membrane Type Steam Boiler