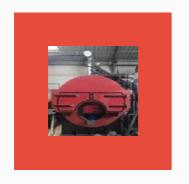

### **INDUSTRIAL STEAM BOILER**

Wood & Coal Fired 1000 kg/hr Packaged Steam Boiler

Wood & Coal Fired 500 kg/hr Packaged Steam Boiler

Coal Fired 600 kg/hr Fluidized Bed Combustion (FBC) Boiler

Coal Fired 400 kg/hr Fluidized Bed Combustion (FBC) Boiler

#### **MEMBRANE WALL STEAM BOILERS**

Coal Fired 10 TPH Water Wall Membrane Type Steam Boiler

Coal Fired 3500 kg/hr Water Wall Membrane Type Steam Boiler

Coal Fired 0-500 kg/hr Boiler

Coal Fired 1000-10000 kg/hr Water Wall Membrane Type Steam Boiler