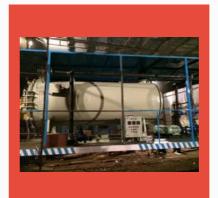

#### **MEMBRANE WALL STEAM BOILERS**

Coal Fired 10 TPH Water Wall Membrane Type Steam Boiler

Coal Fired 3500 kg/hr Water Wall Membrane Type Steam Boiler

Coal Fired 0-500 kg/hr Boiler

Coal Fired 1000-10000 kg/hr Water Wall Membrane Type Steam Boiler