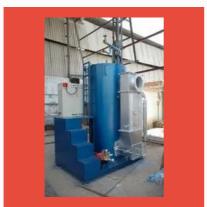

#### **HOT WATER GENERATORS**

Oil & Gas Fired 250 Mcal/hr Hot Water Generator

Oil & Gas Fired 200 Mcal/hr Hot Water Generator

Oil & Gas Fired 150 Mcal/hr Hot Water Generator

Oil & Gas Fired 50 MCAL/HR Hot Water Generator

### **HOT WATER GENERATOR FOR PRESSURE WASHER**

Electric 800 Mcal/hr Hot Water Generator

Electric 20 MCAL/HR Hot Water Generator

Electric 150 Mcal/hr Hot Water Generator

Electric 100 Mcal/hr Hot Water Generator