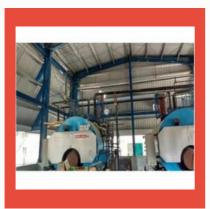

### **INDUSTRIAL STEAM BOILER**

Wood & Coal Fired 1000 kg/hr Packaged Steam Boiler

Wood & Coal Fired 500 kg/hr Packaged Steam Boiler

Coal Fired 600 kg/hr Fluidized Bed Combustion (FBC) Boiler

Coal Fired 400 kg/hr Fluidized Bed Combustion (FBC) Boiler

#### **MEMBRANE WALL STEAM BOILERS**

Coal Fired 10 TPH Water Wall Membrane Type Steam Boiler

Coal Fired 3500 kg/hr Water Wall Membrane Type Steam Boiler

Coal Fired 0-500 kg/hr Boiler

Coal Fired 1000-10000 kg/hr Water Wall Membrane Type Steam Boiler