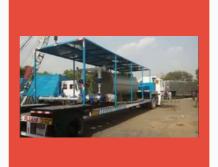

#### STEAM BOILERS ON RENTAL

Oil & Gas Fired 3000 kg/hr Mobile Boiler System (MBS)

Oil & Gas Fired 1000 kg/hr Mobile Boiler System (MBS)

Oil & Gas Fired 2000 kg/hr Mobile Boiler System (MBS)

Oil & Gas Fired 500 kg/hr Mobile Boiler System (MBS)