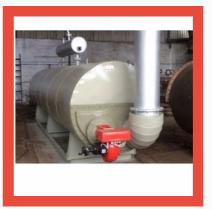

### **INDUSTRIAL STEAM BOILER**

Wood & Coal Fired 1000 kg/hr Packaged Steam Boiler

Wood & Coal Fired 500 kg/hr Packaged Steam Boiler

Coal Fired 600 kg/hr Fluidized Bed Combustion (FBC) Boiler

Coal Fired 400 kg/hr Fluidized Bed Combustion (FBC) Boiler

#### **HOT WATER GENERATORS**

Oil & Gas Fired 250 Mcal/hr Hot Water Generator

Oil & Gas Fired 200 Mcal/hr Hot Water Generator

Oil & Gas Fired 150 Mcal/hr Hot Water Generator

Oil & Gas Fired 50 MCAL/HR Hot Water Generator

## **INDUSTRIAL THERMIC FLUID HEATER**

FBC Base Thermic Fluid Heater

Thermal Fluid Heater

Solid Fuel Fired Thermic Fluid Heater

Thermal Oil Heater