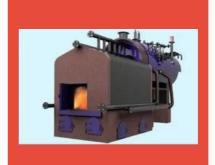

### **INDUSTRIAL STEAM BOILER**

Wood & Coal Fired 1000 kg/hr Packaged Steam Boiler

Wood & Coal Fired 500 kg/hr Packaged Steam Boiler

Coal Fired 600 kg/hr Fluidized Bed Combustion (FBC) Boiler

Coal Fired 400 kg/hr Fluidized Bed Combustion (FBC) Boiler

#### **MEMBRANE WALL STEAM BOILERS**

Coal Fired 10 TPH Water Wall Membrane Type Steam Boiler

Coal Fired 3500 kg/hr Water Wall Membrane Type Steam Boiler

Coal Fired 0-500 kg/hr Boiler

Coal Fired 1000-10000 kg/hr Water Wall Membrane Type Steam Boiler