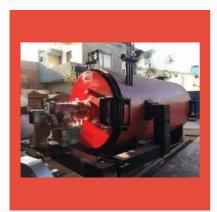

### **INDUSTRIAL STEAM BOILER**

Wood & Coal Fired 1000 kg/hr Packaged Steam Boiler

Wood & Coal Fired 500 kg/hr Packaged Steam Boiler

Coal Fired 600 kg/hr Fluidized Bed Combustion (FBC) Boiler

Coal Fired 400 kg/hr Fluidized Bed Combustion (FBC) Boiler

#### **MEMBRANE WALL STEAM BOILERS**

Coal Fired 10 TPH Water Wall Membrane Type Steam Boiler

Coal Fired 3500 kg/hr Water Wall Membrane Type Steam Boiler

Coal Fired 0-500 kg/hr Boiler

Coal Fired 1000-10000 kg/hr Water Wall Membrane Type Steam Boiler