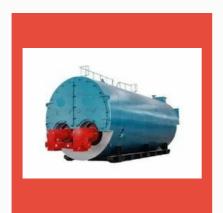

### **INDUSTRIAL STEAM BOILER**

Wood & Coal Fired 1000 kg/hr Packaged Steam Boiler

Wood & Coal Fired 500 kg/hr Packaged Steam Boiler

Coal Fired 600 kg/hr Fluidized Bed Combustion (FBC) Boiler

Coal Fired 400 kg/hr Fluidized Bed Combustion (FBC) Boiler