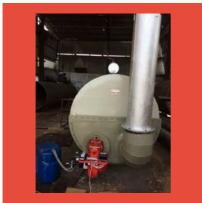

#### **HOT WATER GENERATORS**

Oil & Gas Fired 250 Mcal/hr Hot Water Generator

Oil & Gas Fired 200 Mcal/hr Hot Water Generator

Oil & Gas Fired 150 Mcal/hr Hot Water Generator

Oil & Gas Fired 50 MCAL/HR Hot Water Generator

### **HOT WATER GENERATOR FOR PRESSURE WASHER**

Electric 800 Mcal/hr Hot Water Generator

Electric 20 MCAL/HR Hot Water Generator

Electric 150 Mcal/hr Hot Water Generator

Electric 100 Mcal/hr Hot Water Generator