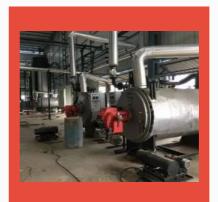

### **INDUSTRIAL STEAM BOILER**

Wood & Coal Fired 1000 kg/hr Packaged Steam Boiler

Wood & Coal Fired 500 kg/hr Packaged Steam Boiler

Coal Fired 600 kg/hr Fluidized Bed Combustion (FBC) Boiler

Coal Fired 400 kg/hr Fluidized Bed Combustion (FBC) Boiler

#### **MEMBRANE WALL STEAM BOILERS**

Coal Fired 10 TPH Water Wall Membrane Type Steam Boiler

Coal Fired 3500 kg/hr Water Wall Membrane Type Steam Boiler

Coal Fired 0-500 kg/hr Boiler

Coal Fired 1000-10000 kg/hr Water Wall Membrane Type Steam Boiler