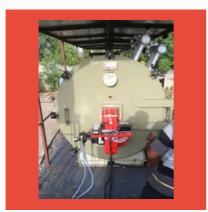

#### **HOT WATER GENERATORS**

Oil & Gas Fired 250 Mcal/hr Hot Water Generator

Oil & Gas Fired 200 Mcal/hr Hot Water Generator

Oil & Gas Fired 150 Mcal/hr Hot Water Generator

Oil & Gas Fired 50 MCAL/HR Hot Water Generator

### **HOT WATER GENERATOR FOR PRESSURE WASHER**

Electric 800 Mcal/hr Hot Water Generator

Electric 20 MCAL/HR Hot Water Generator

Electric 150 Mcal/hr Hot Water Generator

Electric 100 Mcal/hr Hot Water Generator