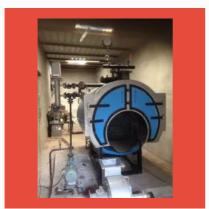

### **INDUSTRIAL STEAM BOILER**

Wood & Coal Fired 1000 kg/hr Packaged Steam Boiler

Wood & Coal Fired 500 kg/hr Packaged Steam Boiler

Coal Fired 600 kg/hr Fluidized Bed Combustion (FBC) Boiler

Coal Fired 400 kg/hr Fluidized Bed Combustion (FBC) Boiler

#### **MEMBRANE WALL STEAM BOILERS**

Coal Fired 10 TPH Water Wall Membrane Type Steam Boiler

Coal Fired 3500 kg/hr Water Wall Membrane Type Steam Boiler

Coal Fired 0-500 kg/hr Boiler

Coal Fired 1000-10000 kg/hr Water Wall Membrane Type Steam Boiler

### STEAM BOILER FOR TEXTILE INDUSTRY

Oil & Gas Fired 500 kg/hr Coil Type Steam Boiler, Non IBR

Wood Fired 500 kg/hr Packaged Steam Boiler, Non-IBR

Oil & Gas Fired 600 kg/hr Packaged Steam Boiler, Non-IBR