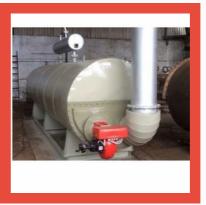

#### **HOT WATER GENERATORS**

Oil & Gas Fired 250 Mcal/hr Hot Water Generator

Oil & Gas Fired 200 Mcal/hr Hot Water Generator

Oil & Gas Fired 150 Mcal/hr Hot Water Generator

Oil & Gas Fired 50 MCAL/HR Hot Water Generator