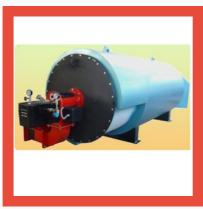

### **INDUSTRIAL STEAM BOILER**

Wood & Coal Fired 1000 kg/hr Packaged Steam Boiler

Wood & Coal Fired 500 kg/hr Packaged Steam Boiler

Coal Fired 600 kg/hr Fluidized Bed Combustion (FBC) Boiler

Coal Fired 400 kg/hr Fluidized Bed Combustion (FBC) Boiler