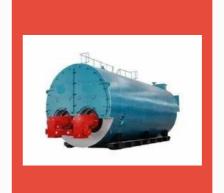

### **INDUSTRIAL STEAM BOILER**

Wood & Coal Fired 1000 kg/hr Packaged Steam Boiler

Wood & Coal Fired 500 kg/hr Packaged Steam Boiler

Coal Fired 600 kg/hr Fluidized Bed Combustion (FBC) Boiler

Coal Fired 400 kg/hr Fluidized Bed Combustion (FBC) Boiler

### STEAM BOILER FOR TEXTILE INDUSTRY

Oil & Gas Fired 500 kg/hr Coil Type Steam Boiler, Non IBR

Wood Fired 500 kg/hr Packaged Steam Boiler, Non-IBR

Oil & Gas Fired 600 kg/hr Packaged Steam Boiler, Non-IBR