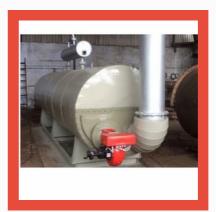

### **INDUSTRIAL STEAM BOILER**

Wood & Coal Fired 1000 kg/hr Packaged Steam Boiler

Wood & Coal Fired 500 kg/hr Packaged Steam Boiler

Coal Fired 600 kg/hr Fluidized Bed Combustion (FBC) Boiler

Coal Fired 400 kg/hr Fluidized Bed Combustion (FBC) Boiler

#### **HOT WATER GENERATORS**

Oil & Gas Fired 250 Mcal/hr Hot Water Generator

Oil & Gas Fired 200 Mcal/hr Hot Water Generator

Oil & Gas Fired 150 Mcal/hr Hot Water Generator

Oil & Gas Fired 50 MCAL/HR Hot Water Generator

## **INDUSTRIAL THERMIC FLUID HEATER**

FBC Base Thermic Fluid Heater

Thermal Fluid Heater

Solid Fuel Fired Thermic Fluid Heater

Thermal Oil Heater