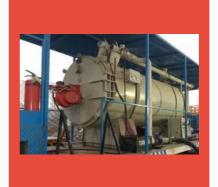

#### STEAM BOILERS ON RENTAL

Oil & Gas Fired 3000 kg/hr Mobile Boiler System (MBS)

Oil & Gas Fired 1000 kg/hr Mobile Boiler System (MBS)

Oil & Gas Fired 2000 kg/hr Mobile Boiler System (MBS)

Oil & Gas Fired 500 kg/hr Mobile Boiler System (MBS)