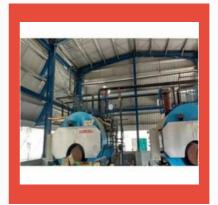

### **INDUSTRIAL STEAM BOILER**

Wood & Coal Fired 1000 kg/hr Packaged Steam Boiler

Wood & Coal Fired 500 kg/hr Packaged Steam Boiler

Coal Fired 600 kg/hr Fluidized Bed Combustion (FBC) Boiler

Coal Fired 400 kg/hr Fluidized Bed Combustion (FBC) Boiler

#### **MEMBRANE WALL STEAM BOILERS**

Coal Fired 10 TPH Water Wall Membrane Type Steam Boiler

Coal Fired 3500 kg/hr Water Wall Membrane Type Steam Boiler

Coal Fired 0-500 kg/hr Boiler

Coal Fired 1000-10000 kg/hr Water Wall Membrane Type Steam Boiler